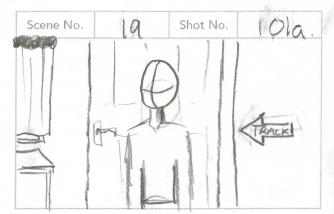

#### 18 EXT. ELI'S APARTMENT - NIGHT

18

Eli steps out the door and walks in front of his neighbor's. An empty parking lot on a moonlit night.

He steps forward, takes a deep breath, and KNOCKS HARD on their door. The MOANING stops. He steps back. CLINK.

Eli tilts his foot up. Something GLINTS on the ground, partially obscured by a doormat.

Eli squats down, looking closer. He picks a PEARL EARRING off the floor, inspects it closer.

Loud STEPS from inside approach the door. Eli looks up.