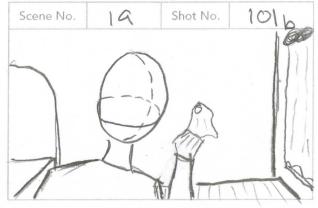

Eli tilts his foot up. Something GLINTS on the ground, partially obscured by a doormat.

Eli squats down, looking closer. He picks a PEARL EARRING off the floor, inspects it closer.

Loud STEPS from inside approach the door. Eli looks up.

The neighbor's door CLICKS open.

Eli stands inside his doorway, his door flat against the wall. The neighbor's door CLICKS closed.